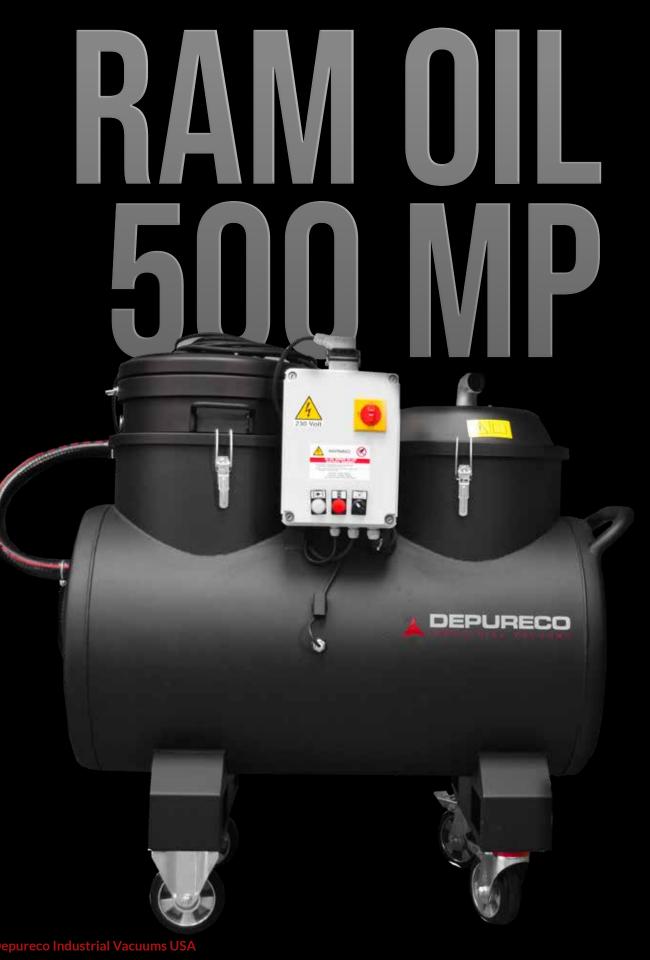

## **COMPACT AND EASY TO HANDLE**

# SPEC SHEET

|                             | Units   | RAM OIL 500 MP |
|-----------------------------|---------|----------------|
| Motors   Type               |         | 3 - By-Pass    |
| Power                       | HP      | 3,3            |
| Voltage   Frequency         | V Hz    | 110/60         |
| Maximum vacuum              | inH2O   | 98             |
| Maximum air flow            | CFM     | 336            |
| Inlet                       | Øin     | 2              |
| Noise level - (EN ISO 3744) | dB(A)   | 72             |
| Liquid capacity             | gal     | 132            |
| Solid capacity              | gal     | 11             |
| Dimensions                  | in      | 31 x 65        |
| Hight                       | In      | 55             |
| Weight                      | Ib      | 485            |
| Suction time                | gal/min | 74             |
| Dumping time                | gal/min | 74             |
| Discharge system            |         |                |
| Туре                        |         | Immersion pump |
| Power                       | HP      | 1              |
| Voltage/Frequemcy           | V/Hz    | 1 10/60        |
|                             |         |                |