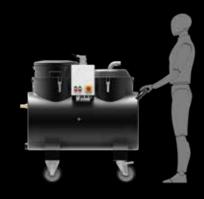

#### **HIGHLY TRANSPORTABLE**

## **COMPACT AND EASY TO HANDLE**

# SPEC SHEET

|                             | Units   | RAM OIL 500 MP |
|-----------------------------|---------|----------------|
| Motors   Type               |         | 3 - By-Pass    |
| Power                       | HP      | 3,3            |
| Voltage   Frequency         | V Hz    | 110/60         |
| Maximum vacuum              | inH2O   | 98             |
| Maximum air flow            | CFM     | 336            |
| Inlet                       | Øin     | 2              |
| Noise level - (EN ISO 3744) | dB(A)   | 72             |
| Liquid capacity             | gal     | 132            |
| Solid capacity              | gal     | 11             |
| Dimensions                  | in      | 31 x 65        |
| Hight                       | In      | 55             |
| Weight                      | Ib      | 485            |
| Suction time                | gal/min | 74             |
| Dumping time                | gal/min | 74             |
| Discharge system            |         |                |
| Туре                        |         | Immersion pump |
| Power                       | HP      | 1              |
| Voltage/Frequemcy           | V/Hz    | 1 10/60        |
|                             |         |                |