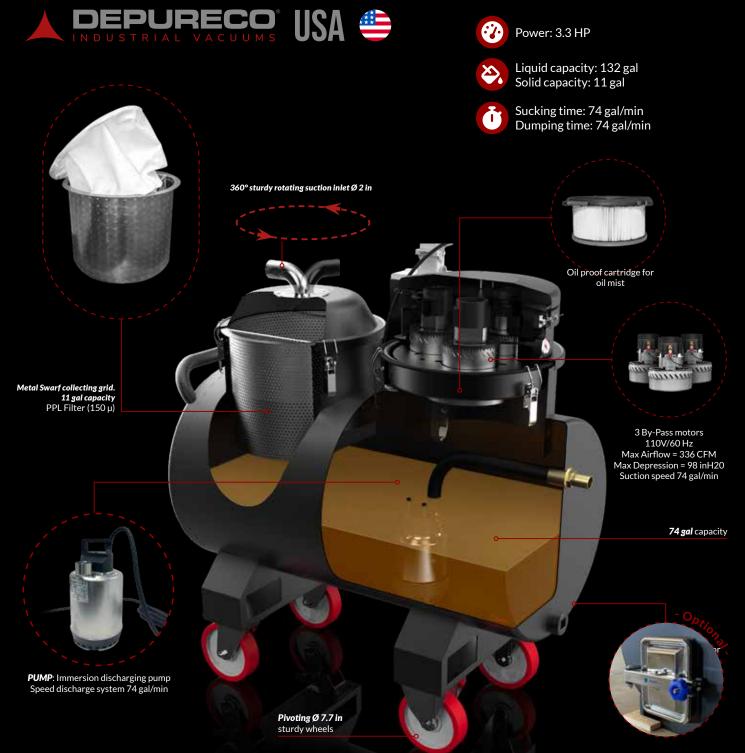

# SPEC SHEET

|                             | Units   | RAM OIL 500 MP |
|-----------------------------|---------|----------------|
| Motors   Type               |         | 3 - By-Pass    |
| Power                       | HP      | 3,3            |
| Voltage   Frequency         | V Hz    | 110/60         |
| Maximum vacuum              | inH2O   | 98             |
| Maximum air flow            | CFM     | 336            |
| Inlet                       | Øin     | 2              |
| Noise level - (EN ISO 3744) | dB(A)   | 72             |
| Liquid capacity             | gal     | 132            |
| Solid capacity              | gal     | 11             |
| Dimensions                  | in      | 31 x 65        |
| Hight                       | In      | 55             |
| Weight                      | Ib      | 485            |
| Suction time                | gal/min | 74             |
| Dumping time                | gal/min | 74             |
| Discharge system            |         |                |
| Туре                        |         | Immersion pump |
| Power                       | HP      | 1              |
| Voltage/Frequemcy           | V/Hz    | 1 10/60        |
|                             |         |                |

## INCLUDED

PPL disposal filter 150 μ efficiency

TNT filter

Oil & swarf KI

### **ACCESSORIES**

Oil & swart KIT PRO