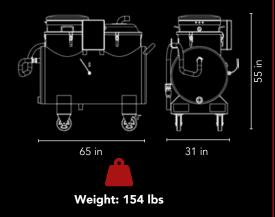

# SPEC SHEET

|                             | Units   | RAM OIL 500 MP |
|-----------------------------|---------|----------------|
| Motors   Type               |         | 3 - By-Pass    |
| Power                       | HP      | 3,3            |
| Voltage   Frequency         | V Hz    | 110/60         |
| Maximum vacuum              | inH2O   | 98             |
| Maximum air flow            | CFM     | 336            |
| Inlet                       | Øin     | 2              |
| Noise level - (EN ISO 3744) | dB(A)   | 72             |
| Liquid capacity             | gal     | 132            |
| Solid capacity              | gal     | 11             |
| Dimensions                  | in      | 31 x 65        |
| Hight                       | In      | 55             |
| Weight                      | Ib      | 485            |
| Suction time                | gal/min | 74             |
| Dumping time                | gal/min | 74             |
| Discharge system            |         |                |
| Туре                        |         | Immersion pump |
| Power                       | HP      | 1              |
| Voltage/Frequemcy           | V/Hz    | 1 10/60        |
|                             |         |                |