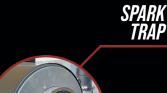

## TECHNICAL DATA

| TECHNICAL DATA      | UNITS   | XM TORCH          |
|---------------------|---------|-------------------|
| Motor type          |         | 2 by-pass motors  |
| Power               | kW - HP | 2,7 - 1~          |
| Voltage   Frequency | V   Hz  | 120 60            |
| Max vacuum          | inH2O   | 94                |
| Max air flow        | CFM     | 230               |
| Capacity            | gal     | 5                 |
| Dimensions          | in      | 21.02 X 18.54     |
| Weight              | lb      | 84                |
| FILTRATION          |         |                   |
| Primary filter      |         | Class M cartridge |
| Secondary filter    |         | Spark trap        |
| Optional filter     |         | H14 cartridge     |
|                     |         |                   |