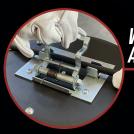

VACUA

WELDING DETECTOR FOR AUTOMATIC START AND STOP

JET CLEAN FILTER CLEANING SYSTEM

M CLASS CARTRIDGE FILTER AIRFLOW Regulator

## TECHNICAL DATA

| TECHNICAL DATA      | UNITS   | XM TORCH          |
|---------------------|---------|-------------------|
| Motor type          |         | 2 by-pass motors  |
| Power               | kW - HP | 2,7 - 1~          |
| Voltage   Frequency | V   Hz  | 120 60            |
| Max vacuum          | inH2O   | 94                |
| Max air flow        | CFM     | 230               |
| Capacity            | gal     | 5                 |
| Dimensions          | in      | 21.02 X 18.54     |
| Weight              | lb      | 84                |
| FILTRATION          |         |                   |
| Primary filter      |         | Class M cartridge |
| Secondary filter    |         | Spark trap        |
| Optional filter     |         | H14 cartridge     |
|                     |         |                   |