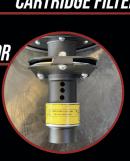

VACUA

WELDING DETECTOR FOR AUTOMATIC START AND STOP

JET CLEAN FILTER CLEANING SYSTEM

M CLASS CARTRIDGE FILTER AIRFLOW Regulator

## TECHNICAL DATA

| TECHNICAL DATA      | UNITS   | XM TORCH          |
|---------------------|---------|-------------------|
| Motor type          |         | 2 by-pass motors  |
| Power               | kW - HP | 2,7 - 1~          |
| Voltage   Frequency | V   Hz  | 120 60            |
| Max vacuum          | inH2O   | 94                |
| Max air flow        | CFM     | 230               |
| Capacity            | gal     | 5                 |
| Dimensions          | in      | 21.02 X 18.54     |
| Weight              | lb      | 84                |
| FILTRATION          |         |                   |
| Primary filter      |         | Class M cartridge |
| Secondary filter    |         | Spark trap        |
| Optional filter     |         | H14 cartridge     |
|                     |         |                   |