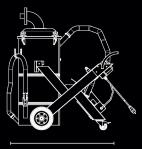

### **HIGHLY TRANSPORTABLE**

46.46 in

27.56 in

Weight: 209 lbs

**PUMP**: Immersion discharging pump Suction time 34 gal/30 sec

P12352: Oil Kit Ø 2 in

**P09679**: PPL Filter (150 μ) + Metal separation basket

# SPEC SHEET

|                             | Units   | FROG          |
|-----------------------------|---------|---------------|
| Motors   Type               |         | 2 - By-Pass   |
| Power                       | HP      | 2,7           |
| Voltage   Frequency         | V Hz    | 120/60        |
| Maximum vacuum              | inH2O   | 94            |
| Maximum air flow            | CFM     | 230           |
| Inlet                       | Øin     | 2             |
| Noise level - (EN ISO 3744) | dB(A)   | 70            |
| Liquid capacity             | gal     | 34            |
| Solid capacity              | gal     | 11            |
| Dimensions                  | in      | 27.56 x 46.46 |
| Height                      | In      | 51.97         |
| Weight                      | lb      | 209           |
| Suction time                | gal/sec | 34/30         |
| Dumping time                | gal/sec | 34/50         |
| Oil filter                  |         | Included      |
| Discharge type              |         | Reverse flow  |
|                             |         |               |