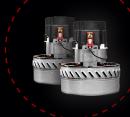

### **HIGHLY TRANSPORTABLE**

46.46 in

27.56 in

Weight: 209 lbs

**PUMP**: Immersion discharging pump Suction time 34 gal/30 sec

P12352: Oil Kit Ø 2 in

**P09679**: PPL Filter (150 μ) + Metal separation basket