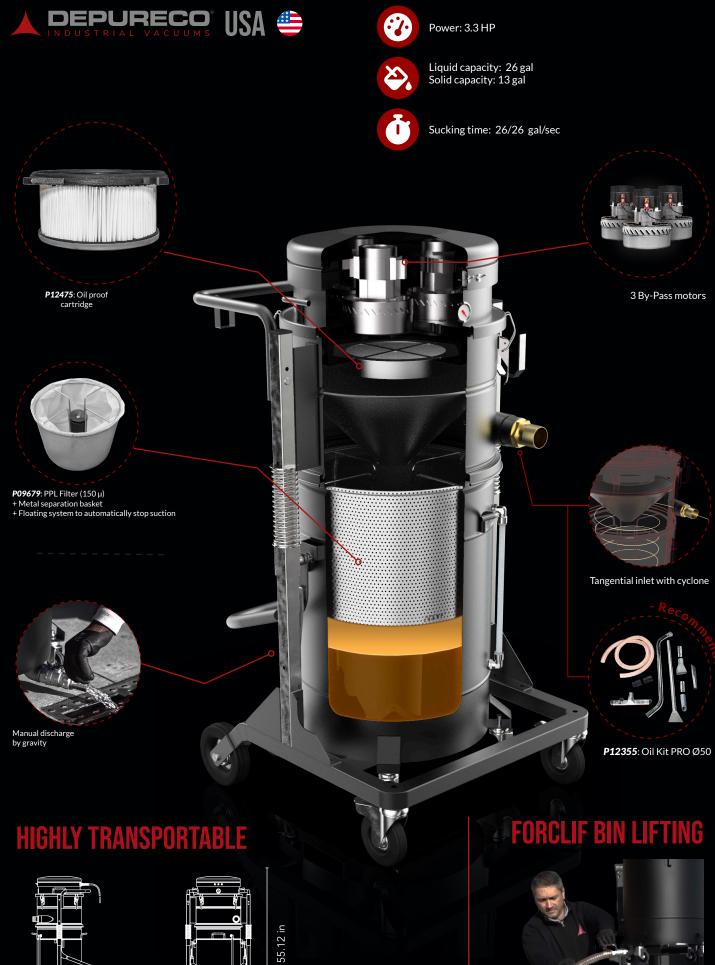

## SPEC SHEET

|                             | Units   | M 100 OIL     |
|-----------------------------|---------|---------------|
| Motors   Type               |         | 3 - By-Pass   |
| Power                       | HP      | 3.3           |
| Voltage   Frequency         | V Hz    | 120/60        |
| Maximum vacuum              | inH2O   | 98            |
| Maximum air flow            | CFM     | 336           |
| Inlet                       | Øin     | 2             |
| Noise level - (EN ISO 3744) | dB(A)   | 72            |
| Liquid capacity             | gal     | 26            |
| Solid capacity              | gal     | 13            |
| Dimensions                  | in      | 27.56 x 17.72 |
| Hight                       | In      | 55.12         |
| Weight                      | lb      | 198           |
| Suction time                | gal/sec | 26 /26        |
| Oil filter                  |         | Included      |
| Filtration efficiency       | μ       | 150           |
| Media                       |         | Nylon         |
| Discharge Type              |         | By gravity    |
|                             |         |               |

## INCLUDED

PPL disposal filter 150 μ efficiency