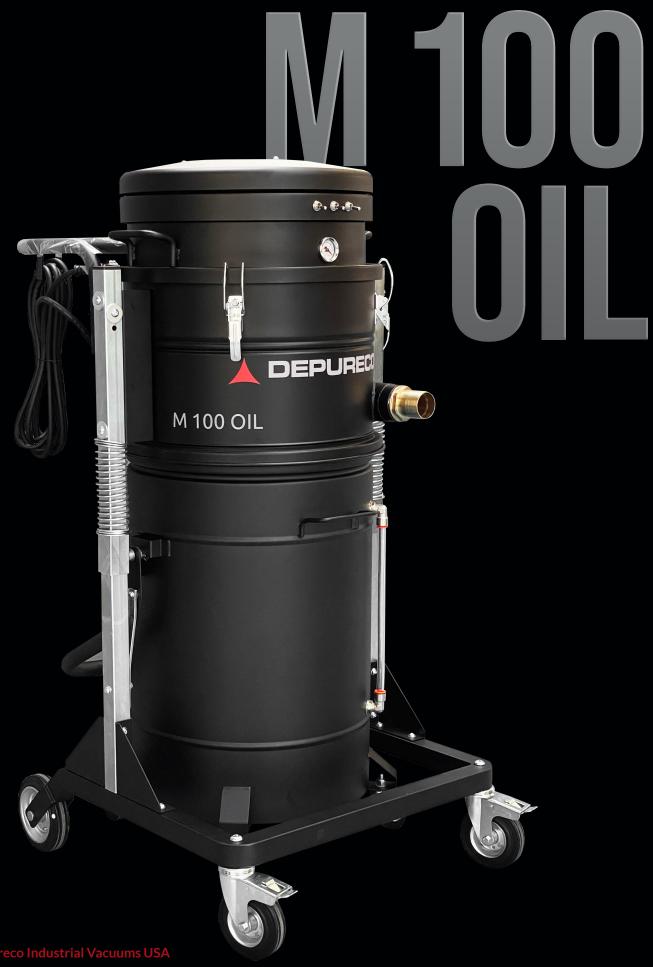

## SPEC SHEET

|                             | Units   | M 100 OIL     |
|-----------------------------|---------|---------------|
| Motors   Type               |         | 3 - By-Pass   |
| Power                       | HP      | 3.3           |
| Voltage   Frequency         | V Hz    | 120/60        |
| Maximum vacuum              | inH2O   | 98            |
| Maximum air flow            | CFM     | 336           |
| Inlet                       | Øin     | 2             |
| Noise level - (EN ISO 3744) | dB(A)   | 72            |
| Liquid capacity             | gal     | 26            |
| Solid capacity              | gal     | 13            |
| Dimensions                  | in      | 27.56 x 17.72 |
| Hight                       | In      | 55.12         |
| Weight                      | lb      | 198           |
| Suction time                | gal/sec | 26 /26        |
| Oil filter                  |         | Included      |
| Filtration efficiency       | μ       | 150           |
| Media                       |         | Nylon         |
| Discharge Type              |         | By gravity    |
|                             |         |               |