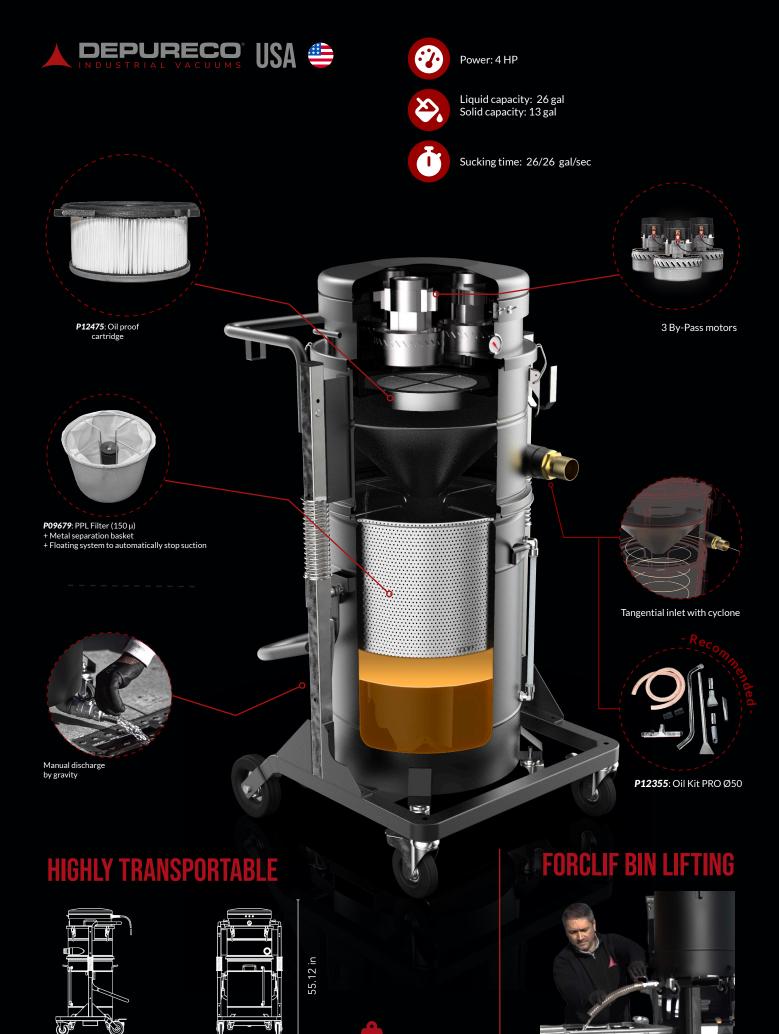

## SPEC SHEET

|                             | Units   | M 100 OIL     |
|-----------------------------|---------|---------------|
| Motors   Type               |         | 3 - By-Pass   |
| Power                       | HP      | 4             |
| Voltage   Frequency         | V Hz    | 120/60        |
| Maximum vacuum              | inH2O   | 94            |
| Maximum air flow            | CFM     | 345           |
| Inlet                       | Øin     | 2             |
| Noise level - (EN ISO 3744) | dB(A)   | 72            |
| Liquid capacity             | gal     | 26            |
| Solid capacity              | gal     | 13            |
| Dimensions                  | in      | 27.56 x 17.72 |
| Hight                       | In      | 55.12         |
| Weight                      | lb      | 198           |
| Suction time                | gal/sec | 26 /26        |
| Oil filter                  |         | Included      |
| Filtration efficiency       | μ       | 150           |
| Media                       |         | Nylon         |
| Discharge Type              |         | By gravity    |
|                             |         |               |

## INCLUDED

PPL disposal filter 150 μ efficiency