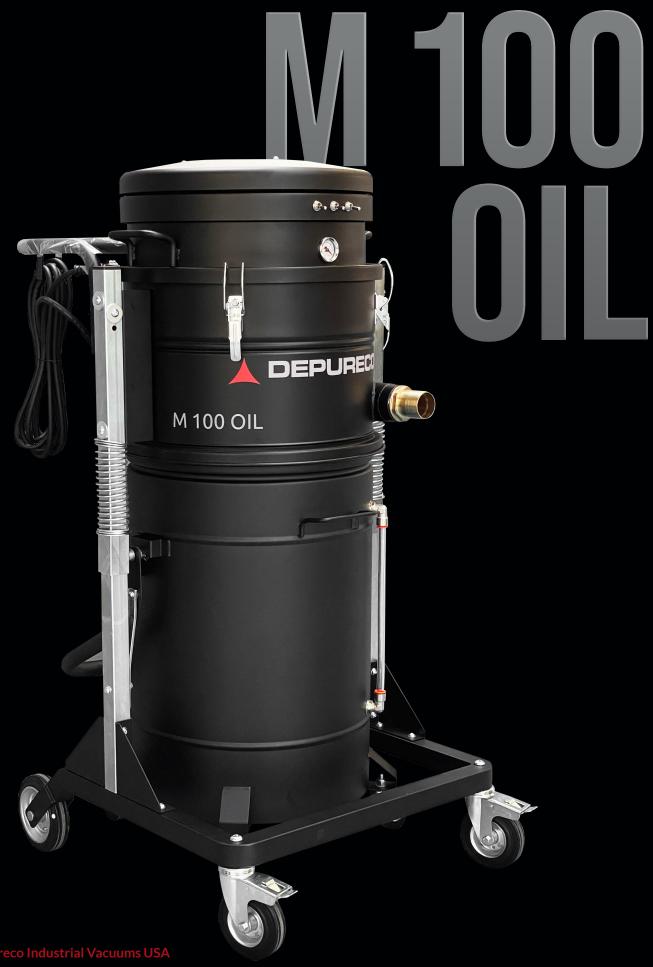

## SPEC SHEET

|                             | Units   | M 100 OIL     |
|-----------------------------|---------|---------------|
| Motors   Type               |         | 3 - By-Pass   |
| Power                       | HP      | 4             |
| Voltage   Frequency         | V Hz    | 120/60        |
| Maximum vacuum              | inH2O   | 94            |
| Maximum air flow            | CFM     | 345           |
| Inlet                       | Øin     | 2             |
| Noise level - (EN ISO 3744) | dB(A)   | 72            |
| Liquid capacity             | gal     | 26            |
| Solid capacity              | gal     | 13            |
| Dimensions                  | in      | 27.56 x 17.72 |
| Hight                       | In      | 55.12         |
| Weight                      | lb      | 198           |
| Suction time                | gal/sec | 26 /26        |
| Oil filter                  |         | Included      |
| Filtration efficiency       | μ       | 150           |
| Media                       |         | Nylon         |
| Discharge Type              |         | By gravity    |
|                             |         |               |