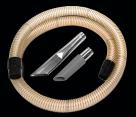

# **INCLUDED**

PPL disposal filter 150 μ efficiency

TNT filter

Oil & swarf KIT