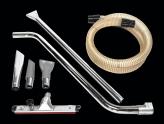

N ISO 3744) | dB(A)   | 72             |
| Liquid capacity             | gal     | 74             |
| Solid capacity              | gal     | 11             |
| Dimensions                  | in      | 27.56 x 57.09  |
| Height                      | ln      | 55.12          |
| Weight                      | lb      | 333            |
| Suction time                | gal/min | 74             |
| Dumping time                | gal/min | 74             |
| Discharge system            |         |                |
| Туре                        |         | External pump  |
| Power                       | HP      | 1              |
| Voltage/Frequemcy           | V/Hz    | 1 10/60        |

# **INCLUDED**



PPL disposal filter 150 μ efficiency



TNT filter



Oil & swarf KIT

## **ACCESSORIES**



Oil & swart KIT PRO