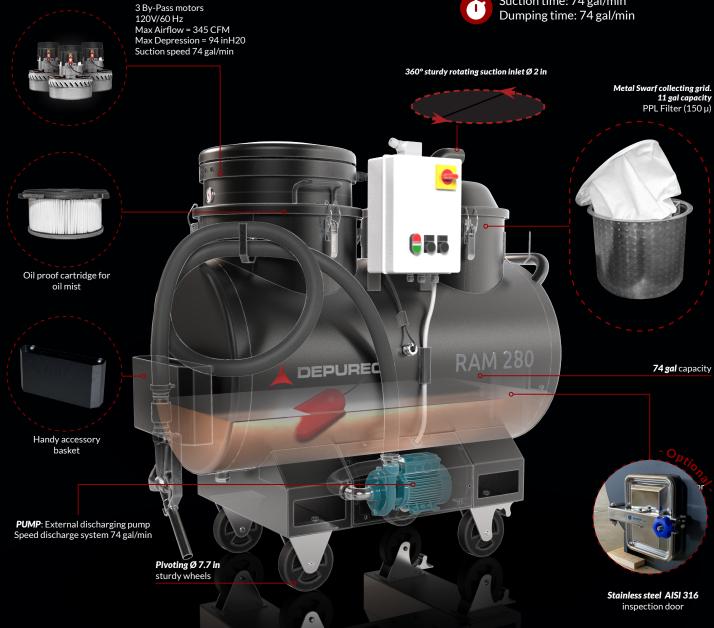

# **RAM 280** DEPUREC

Power: 4 HP

Liquid capacity: 74 gal Solid capacity: 11 gal

Suction time: 74 gal/min

# **SPEC SHEET**

|                             | Units   | RAM OIL 280 MP |
|-----------------------------|---------|----------------|
| Motors   Type               |         | 3 - By-Pass    |
| Power                       | HP      | 4              |
| Voltage   Frequency         | V Hz    | 120/60         |
| Maximum vacuum              | inH2O   | 94             |
| Maximum air flow            | CFM     | 345            |
| Inlet                       | Øin     | 2              |
| Noise level - (EN ISO 3744) | dB(A)   | 72             |
| Liquid capacity             | gal     | 74             |
| Solid capacity              | gal     | 11             |
| Dimensions                  | in      | 27.56 x 57.09  |
| Height                      | ln      | 55.12          |
| Weight                      | lb      | 333            |
| Suction time                | gal/min | 74             |
| Dumping time                | gal/min | 74             |
| Discharge system            |         |                |
| Туре                        |         | External pump  |
| Power                       | HP      | 1              |
| Voltage/Frequemcy           | V/Hz    | 1 10/60        |

# **INCLUDED**

PPL disposal filter 150 μ efficiency

TNT filter

Oil & swarf KIT