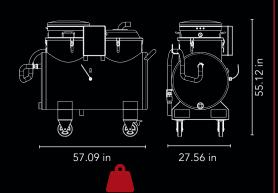

# **SPEC SHEET**

|                             | Units   | RAM OIL 280 MP |
|-----------------------------|---------|----------------|
| Motors   Type               |         | 3 - By-Pass    |
| Power                       | HP      | 4              |
| Voltage   Frequency         | V Hz    | 120/60         |
| Maximum vacuum              | inH2O   | 94             |
| Maximum air flow            | CFM     | 345            |
| Inlet                       | Øin     | 2              |
| Noise level - (EN ISO 3744) | dB(A)   | 72             |
| Liquid capacity             | gal     | 74             |
| Solid capacity              | gal     | 11             |
| Dimensions                  | in      | 27.56 x 57.09  |
| Height                      | ln      | 55.12          |
| Weight                      | lb      | 333            |
| Suction time                | gal/min | 74             |
| Dumping time                | gal/min | 74             |
| Discharge system            |         |                |
| Туре                        |         | External pump  |
| Power                       | HP      | 1              |
| Voltage/Frequemcy           | V/Hz    | 1 10/60        |