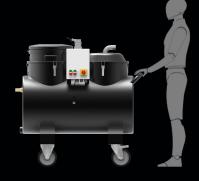

# **RAM 280** DEPUREC



Power: 4 HP

Liquid capacity: 74 gal Solid capacity: 11 gal

Suction time: 74 gal/min



### HIGHLY TRANSPORTABLE



Weight: 154 lbs

### **COMPACT AND EASY TO HANDLE**





# **SPEC SHEET**

|                             | Units   | RAM OIL 280 MP |
|-----------------------------|---------|----------------|
| Motors   Type               |         | 3 - By-Pass    |
| Power                       | HP      | 4              |
| Voltage   Frequency         | V Hz    | 120/60         |
| Maximum vacuum              | inH2O   | 94             |
| Maximum air flow            | CFM     | 345            |
| Inlet                       | Øin     | 2              |
| Noise level - (EN ISO 3744) | dB(A)   | 72             |
| Liquid capacity             | gal     | 74             |
| Solid capacity              | gal     | 11             |
| Dimensions                  | in      | 27.56 x 57.09  |
| Height                      | ln      | 55.12          |
| Weight