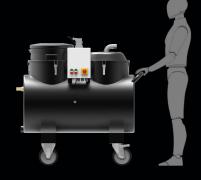

# 10



Power: 4 HP

Liquid capacity: 134 gal Solid capacity: 11 gal

Sucking time: 74 gal/min Dumping time: 74 gal/min



Stainless steel AISI 316 inspection door

### HIGHLY TRANSPORTABLE



Weight: 545 lbs

### **EASY TO HANDLE**





# **SPEC SHEET**

|                             | Units   | RAM OIL 280 MP |
|-----------------------------|---------|----------------|
| Motors   Type               |         | 3 - By-Pass    |
| Power                       | HP      | 4              |
| Voltage   Frequency         | V Hz    | 120/60         |
| Maximum vacuum              | inH2O   | 94             |
| Maximum air flow            | CFM     | 345            |
| Inlet                       | Øin     | 2              |
| Noise level - (EN ISO 3744) | dB(A)   | 72             |
| Liquid capacity             | gal     | 134            |
| Solid capacity              | gal     | 11             |
| Dimensions                  | in      | 24 x 65        |
| Hight                       | ln      | 55.12          |
| Weight