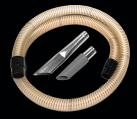

# **INCLUDED**

PPL disposal filter 150 μ efficiency

TNT filter

Oil & swarf KIT