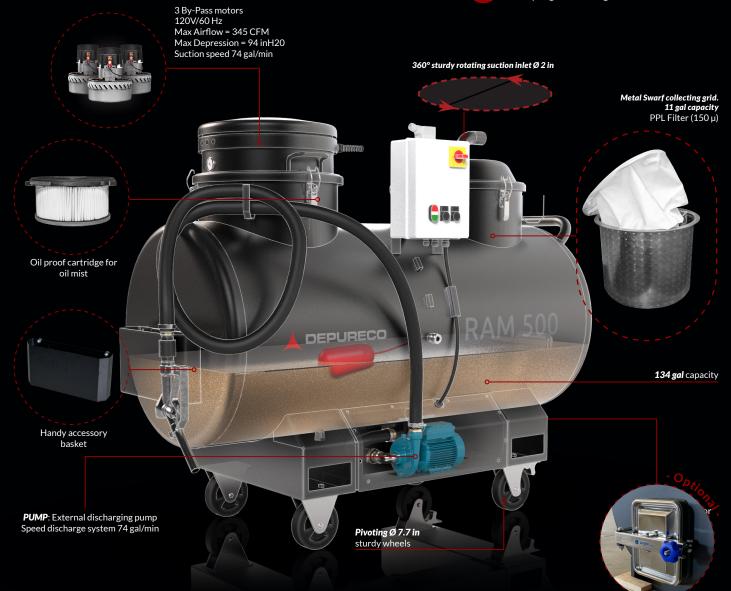

# 10

Power: 4 HP

Liquid capacity: 134 gal Solid capacity: 11 gal

Sucking time: 74 gal/min Dumping time: 74 gal/min

Stainless steel AISI 316 inspection door

# **SPEC SHEET**

|                             | Units   | RAM OIL 280 MP |
|-----------------------------|---------|----------------|
| Motors   Type               |         | 3 - By-Pass    |
| Power                       | HP      | 4              |
| Voltage   Frequency         | V Hz    | 120/60         |
| Maximum vacuum              | inH2O   | 94             |
| Maximum air flow            | CFM     | 345            |
| Inlet                       | Øin     | 2              |
| Noise level - (EN ISO 3744) | dB(A)   | 72             |
| Liquid capacity             | gal     | 134            |
| Solid capacity              | gal     | 11             |
| Dimensions                  | in      | 24 x 65        |
| Hight                       | ln      | 55.12          |
| Weight                      | lb      | 425            |
| Suction time                | gal/min | 74             |
| Dumping time                | gal/min | 74             |
| Discharge system            |         |                |
| Туре                        |         | External pump  |
| Power                       | HP      | 1              |
| Voltage/Frequemcy           | V/Hz    | 1 10/60        |

# **INCLUDED**

PPL disposal filter 150 μ efficiency

TNT filter

Oil & swarf KIT

## **ACCESSORIES**

Oil & swart KIT PRO