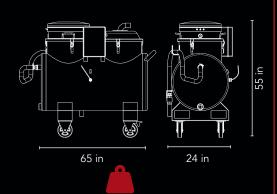

# **SPEC SHEET**

|                             | Units   | RAM OIL 280 MP |
|-----------------------------|---------|----------------|
| Motors   Type               |         | 3 - By-Pass    |
| Power                       | HP      | 4              |
| Voltage   Frequency         | V Hz    | 120/60         |
| Maximum vacuum              | inH2O   | 94             |
| Maximum air flow            | CFM     | 345            |
| Inlet                       | Øin     | 2              |
| Noise level - (EN ISO 3744) | dB(A)   | 72             |
| Liquid capacity             | gal     | 134            |
| Solid capacity              | gal     | 11             |
| Dimensions                  | in      | 24 x 65        |
| Hight                       | ln      | 55.12          |
| Weight                      | lb      | 425            |
| Suction time                | gal/min | 74             |
| Dumping time                | gal/min | 74             |
| Discharge system            |         |                |
| Туре                        |         | External pump  |
| Power                       | HP      | 1              |
| Voltage/Frequemcy           | V/Hz    | 1 10/60        |