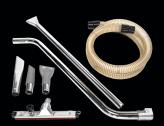

N ISO 3744) | dB(A)   | 72             |
| Liquid capacity             | gal     | 134            |
| Solid capacity              | gal     | 11             |
| Dimensions                  | in      | 24 x 65        |
| Hight                       | ln      | 55.12          |
| Weight                      | lb      | 425            |
| Suction time                | gal/min | 74             |
| Dumping time                | gal/min | 74             |
| Discharge system            |         |                |
| Туре                        |         | External pump  |
| Power                       | HP      | 1              |
| Voltage/Frequemcy           | V/Hz    | 1 10/60        |

# **INCLUDED**



PPL disposal filter 150 μ efficiency



TNT filter



Oil & swarf KIT

## **ACCESSORIES**



Oil & swart KIT PRO