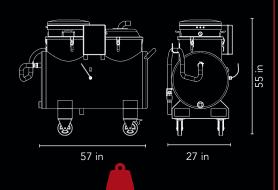

## **SPEC SHEET**

|                             | Units   | RAM OIL 280 MP |
|-----------------------------|---------|----------------|
| Motors   Type               |         | 3 - By-Pass    |
| Power                       | HP      | 3.3            |
| Voltage   Frequency         | V Hz    | 120/60         |
| Maximum vacuum              | inH2O   | 98             |
| Maximum air flow            | CFM     | 336            |
| Inlet                       | Øin     | 2              |
| Noise level - (EN ISO 3744) | dB(A)   | 72             |
| Liquid capacity             | gal     | 74             |
| Solid capacity              | gal     | 11             |
| Dimensions                  | in      | 27 x 57        |
| Height                      | ln      | 55             |
| Weight                      | lb      | 333            |
| Suction time                | gal/min | 74             |
| Dumping time                | gal/min | 74             |
| Discharge system            |         |                |
| Туре                        |         | External pump  |
| Power                       | НР      | 1              |
| Voltage/Frequemcy           | V/Hz    | 1 10/60        |