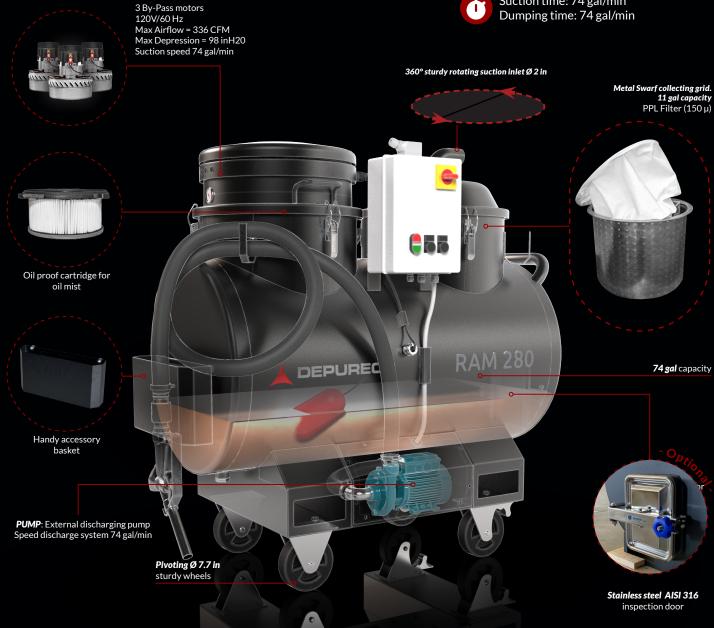

Power: 3.3 HP

Liquid capacity: 74 gal Solid capacity: 11 gal

Suction time: 74 gal/min Dumping time: 74 gal/min

## **SPEC SHEET**

|                             | Units   | RAM OIL 280 MP |
|-----------------------------|---------|----------------|
| Motors   Type               |         | 3 - By-Pass    |
| Power                       | HP      | 3.3            |
| Voltage   Frequency         | V Hz    | 120/60         |
| Maximum vacuum              | inH2O   | 98             |
| Maximum air flow            | CFM     | 336            |
| Inlet                       | Øin     | 2              |
| Noise level - (EN ISO 3744) | dB(A)   | 72             |
| Liquid capacity             | gal     | 74             |
| Solid capacity              | gal     | 11             |
| Dimensions                  | in      | 27 x 57        |
| Height                      | ln      | 55             |
| Weight                      | lb      | 333            |
| Suction time                | gal/min | 74             |
| Dumping time                | gal/min | 74             |
| Discharge system            |         |                |
| Туре                        |         | External pump  |
| Power                       | НР      | 1              |
| Voltage/Frequemcy           | V/Hz    | 1 10/60        |

# INCLUDED

PPL disposal filter 150 μ efficiency

TNT filter

Oil & swarf KIT