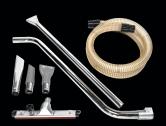

(EN ISO 3744) | dB(A)   | 72             |
| Liquid capacity             | gal     | 74             |
| Solid capacity              | gal     | 11             |
| Dimensions                  | in      | 27 x 57        |
| Height                      | ln      | 55             |
| Weight                      | lb      | 333            |
| Suction time                | gal/min | 74             |
| Dumping time                | gal/min | 74             |
| Discharge system            |         |                |
| Туре                        |         | External pump  |
| Power                       | НР      | 1              |
| Voltage/Frequemcy           | V/Hz    | 1 10/60        |

# INCLUDED



PPL disposal filter 150 μ efficiency



TNT filter



Oil & swarf KIT

### **ACCESSORIES**



Oil & swart KIT PRO