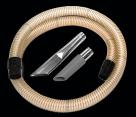

n     | 2              |
| Noise level - (EN ISO 3744) | dB(A)   | 72             |
| Liquid capacity             | gal     | 74             |
| Solid capacity              | gal     | 11             |
| Dimensions                  | in      | 27 x 57        |
| Height                      | ln      | 55             |
| Weight                      | lb      | 333            |
| Suction time                | gal/min | 74             |
| Dumping time                | gal/min | 74             |
| Discharge system            |         |                |
| Туре                        |         | External pump  |
| Power                       | НР      | 1              |
| Voltage/Frequemcy           | V/Hz    | 1 10/60        |

# INCLUDED



PPL disposal filter 150 μ efficiency



TNT filter



Oil & swarf KIT

### **ACCESSORIES**



Oil & swart KIT PRO