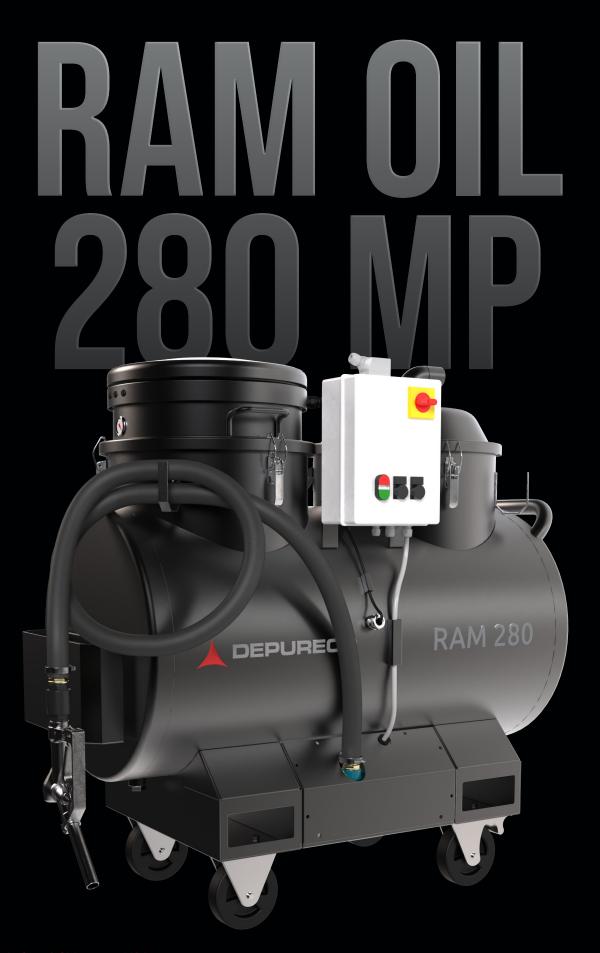

Power: 3.3 HP

Liquid capacity: 74 gal Solid capacity: 11 gal

Suction time: 74 gal/min Dumping time: 74 gal/min

#### HIGHLY TRANSPORTABLE

Weight: 333 lbs

#### **COMPACT AND EASY TO HANDLE**