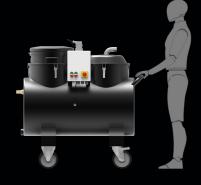

#### HIGHLY TRANSPORTABLE

Weight: 333 lbs

#### **COMPACT AND EASY TO HANDLE**

## **SPEC SHEET**

|                             | Units   | RAM OIL 280 MP |
|-----------------------------|---------|----------------|
| Motors   Type               |         | 3 - By-Pass    |
| Power                       | HP      | 3.3            |
| Voltage   Frequency         | V Hz    | 120/60         |
| Maximum vacuum              | inH2O   | 98             |
| Maximum air flow            | CFM     | 336            |
| Inlet                       | Øin     | 2              |
| Noise level - (EN ISO 3744) | dB(A)   | 72             |
| Liquid capacity             | gal     | 74             |
| Solid capacity              | gal     | 11             |
| Dimensions                  | in      | 27 x 57        |
| Height                      | ln      | 55             |
| Weight                      | lb      | 333            |
| Suction time                | gal/min | 74             |
| Dumping time                | gal/min | 74             |
| Discharge system            |         |                |
| Туре                        |         | External pump  |
| Power                       | НР      | 1              |
| Voltage/Frequemcy           | V/Hz    | 1 10/60        |