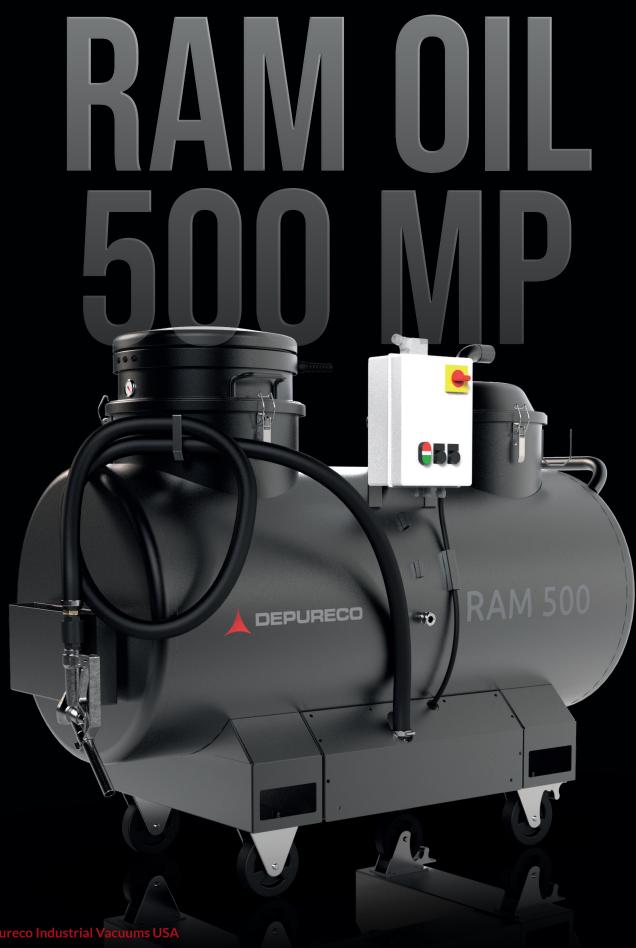

# SPEC SHEET

|                             | Units   | RAM OIL 500 MP |
|-----------------------------|---------|----------------|
| Motors   Type               |         | 3 - By-Pass    |
| Power                       | HP      | 3.3            |
| Voltage   Frequency         | V Hz    | 120/60         |
| Maximum vacuum              | inH2O   | 98             |
| Maximum air flow            | CFM     | 336            |
| Inlet                       | Øin     | 2              |
| Noise level - (EN ISO 3744) | dB(A)   | 72             |
| Liquid capacity             | gal     | 132            |
| Solid capacity              | gal     | 11             |
| Dimensions                  | in      | 31 x 62        |
| Hight                       | In      | 59             |
| Weight                      | lb      | 425            |
| Suction time                | gal/min | 74             |
| Dumping time                | gal/min | 74             |
| Discharge system            |         |                |
| Туре                        |         | External pump  |
| Power                       | HP      | 1              |
| Voltage/Frequemcy           | V/Hz    | 110/60         |
|                             |         |                |