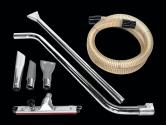

| gal     | 132            |
| Solid capacity              | gal     | 11             |
| Dimensions                  | in      | 31 x 62        |
| Hight                       | In      | 59             |
| Weight                      | lb      | 425            |
| Suction time                | gal/min | 74             |
| Dumping time                | gal/min | 74             |
| Discharge system            |         |                |
| Туре                        |         | External pump  |
| Power                       | HP      | 1              |
| Voltage/Frequemcy           | V/Hz    | 110/60         |
|                             |         |                |

## INCLUDED



PPL disposal filter 150 μ efficiency



TNT filter



**Oil & swarf KIT** 

### **ACCESSORIES**



Oil & swart KIT PRO