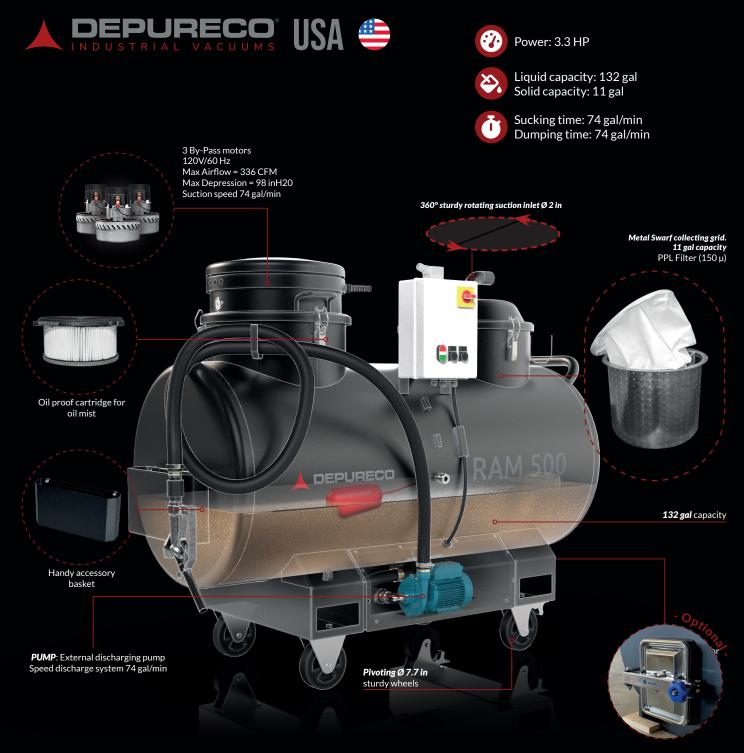

# SPEC SHEET

|                             | Units   | RAM OIL 500 MP |
|-----------------------------|---------|----------------|
| Motors   Type               |         | 3 - By-Pass    |
| Power                       | HP      | 3.3            |
| Voltage   Frequency         | V Hz    | 120/60         |
| Maximum vacuum              | inH2O   | 98             |
| Maximum air flow            | CFM     | 336            |
| Inlet                       | Øin     | 2              |
| Noise level - (EN ISO 3744) | dB(A)   | 72             |
| Liquid capacity             | gal     | 132            |
| Solid capacity              | gal     | 11             |
| Dimensions                  | in      | 31 x 62        |
| Hight                       | In      | 59             |
| Weight                      | lb      | 425            |
| Suction time                | gal/min | 74             |
| Dumping time                | gal/min | 74             |
| Discharge system            |         |                |
| Туре                        |         | External pump  |
| Power                       | HP      | 1              |
| Voltage/Frequemcy           | V/Hz    | 110/60         |
|                             |         |                |