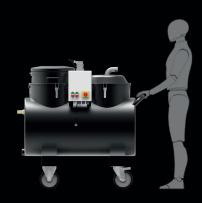

# SPEC SHEET

|                             | Units   | RAM OIL 500 MP |
|-----------------------------|---------|----------------|
| Motors   Type               |         | 3 - By-Pass    |
| Power                       | HP      | 3.3            |
| Voltage   Frequency         | V Hz    | 120/60         |
| Maximum vacuum              | inH2O   | 98             |
| Maximum air flow            | CFM     | 336            |
| Inlet                       | Øin     | 2              |
| Noise level - (EN ISO 3744) | dB(A)   | 72             |
| Liquid capacity             | gal     | 132            |
| Solid capacity              | gal     | 11             |
| Dimensions                  | in      | 31 x 62        |
| Hight                       | In      | 59             |
| Weight                      | lb      | 425            |
| Suction time                | gal/min | 74             |
| Dumping time                | gal/min | 74             |
| Discharge system            |         |                |
| Туре                        |         | External pump  |
| Power                       | HP      | 1              |
| Voltage/Frequemcy           | V/Hz    | 110/60         |
|                             |         |                |