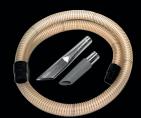

## INCLUDED

PPL disposal filter 150 μ efficiency

TNT filter

**Oil & swarf KIT** 