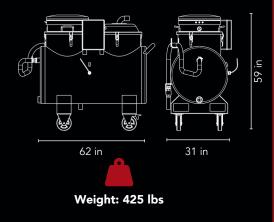

# SPEC SHEET

|                             | Units   | RAM OIL 500 MP |
|-----------------------------|---------|----------------|
| Motors   Type               |         | 3 - By-Pass    |
| Power                       | HP      | 3.3            |
| Voltage   Frequency         | V Hz    | 120/60         |
| Maximum vacuum              | inH2O   | 98             |
| Maximum air flow            | CFM     | 336            |
| Inlet                       | Øin     | 2              |
| Noise level - (EN ISO 3744) | dB(A)   | 72             |
| Liquid capacity             | gal     | 132            |
| Solid capacity              | gal     | 11             |
| Dimensions                  | in      | 31 x 62        |
| Hight                       | In      | 59             |
| Weight                      | lb      | 425            |
| Suction time                | gal/min | 74             |
| Dumping time                | gal/min | 74             |
| Discharge system            |         |                |
| Туре                        |         | External pump  |
| Power                       | HP      | 1              |
| Voltage/Frequemcy           | V/Hz    | 110/60         |
|                             |         |                |